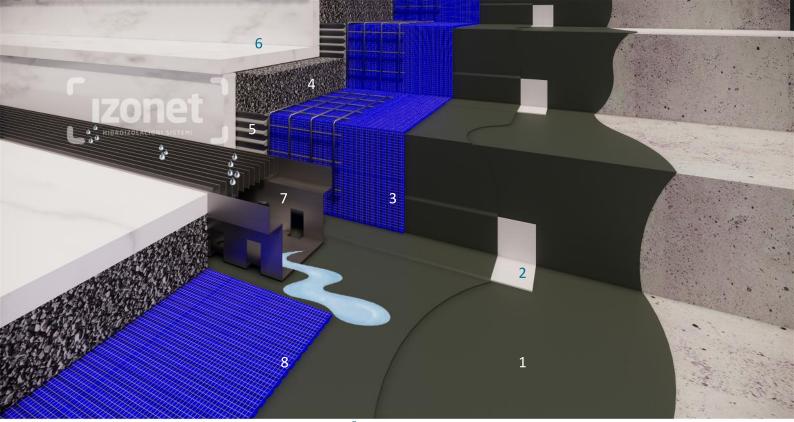

1. ARDEX 8+9 waterproof layer 2. ARDEX SK 12 tape 3. AQUADRAIN<sup>®</sup> SD drainage layer 4. ARDEX A10 + ARDEX QUARZKIES ME granulation 3.0 - 5.6 mm 5. ARDEX FB 9 L adhesive for stone/ceramic 6. stone/ceramic paving 7. AQUADRAIN FLEX line drain 8. AQUADRAIN<sup>®</sup> EK drainage layer