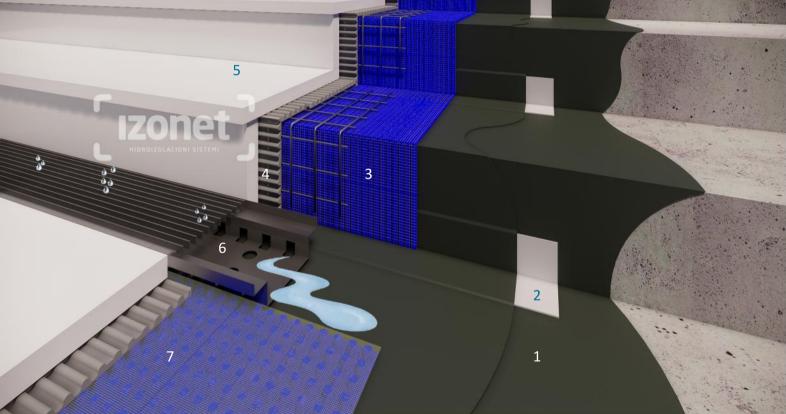

## Sicher besser. GUTJAHR AQUADIAIN ® SD

1. ARDEX 8+9 waterproof layer 2. ARDEX SK 12 tape 3. AQUADRAIN<sup>®</sup> SD drainage layer 4. ARDEX FB 9 L adhesive for stone/ceramic 5. stone/ceramic paving 6. AQUADRAIN FLEX line drain 7. WATEC<sup>®</sup>DRAIN KP+ drainage layer

- AquaDrain<sup>®</sup> SD is prefabricated angle element for drainage of the stairs outside.
- It can be combined with other AQUADRAIN® or WATEC®DRAIN line drains for teraces.
- Drainage provide reliable protection from frost damage and efflorescence caused by accumulated water.
- It has adjustable joint and therefore it can be installed easy and fast.
- There are no ugly stains nor appearence of calcification on the surface.
- It accelerates drying of the natural stone.